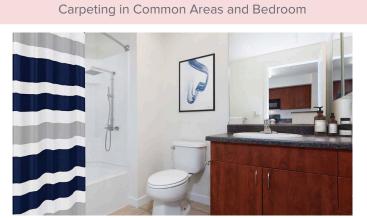

## Finish Package Comparison Chart

Select finishes shown vary throughout the property and are packaged together.

Pick the perfect finishing touch for the apartment you'll love to call home.

| PACKAGE                 | CLASSIC PACKAGE I                     | RENOVATED PACKAGE I              |
|-------------------------|---------------------------------------|----------------------------------|
| APPLIANCES              | Black                                 | Stainless Steel                  |
| <b>KITCHEN FLOORING</b> | Hard Surface Plank                    | Hard Surface Plank               |
| COUNTERTOPS             | Dark Grey Formica                     | White Quartz                     |
| CABINETRY               | Cherry                                | Cherry                           |
| BACKSPLASH              | Painted                               | Painted                          |
| FINISHES                | Standard                              | Upgraded                         |
| LIGHTING                | Standard                              | Upgraded                         |
| OTHER FEATURES          | Carpeting in Common Areas and Bedroom | Hard Surface Flooring throughout |