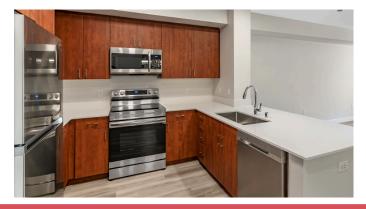

## Finish Package Comparison Chart

Select finishes shown vary throughout the property and are packaged together.

Pick the perfect finishing touch for the apartment you'll love to call home.

| PACKAGE                 | CLASSIC PACKAGE I                     | RENOVATED PACKAGE I              |
|-------------------------|---------------------------------------|----------------------------------|
| APPLIANCES              | Black                                 | Stainless Steel                  |
| <b>KITCHEN FLOORING</b> | Hard Surface Plank                    | Hard Surface Plank               |
| COUNTERTOPS             | Dark Grey Formica                     | White Quartz                     |
| CABINETRY               | Cherry                                | Cherry                           |
| BACKSPLASH              | Painted                               | Painted                          |
| FINISHES                | Standard                              | Upgraded                         |
| LIGHTING                | Standard                              | Upgraded                         |
| OTHER FEATURES          | Carpeting in Common Areas and Bedroom | Hard Surface Flooring throughout |