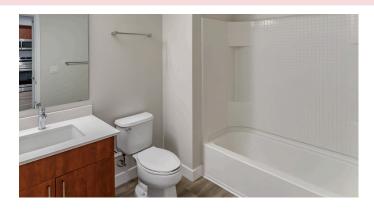

## Finish Package Comparison Chart

Select finishes shown vary throughout the property and are packaged together.

Pick the perfect finishing touch for the apartment you'll love to call home.

| PACKAGE                 | CLASSIC PACKAGE I                     | RENOVATED PACKAGE I              |
|-------------------------|---------------------------------------|----------------------------------|
| APPLIANCES              | Black                                 | Stainless Steel                  |
| <b>KITCHEN FLOORING</b> | Hard Surface Plank                    | Hard Surface Plank               |
| COUNTERTOPS             | Dark Grey Formica                     | White Quartz                     |
| CABINETRY               | Cherry                                | Cherry                           |
| BACKSPLASH              | Painted                               | Painted                          |
| FINISHES                | Standard                              | Upgraded                         |
| LIGHTING                | Standard                              | Upgraded                         |
| OTHER FEATURES          | Carpeting in Common Areas and Bedroom | Hard Surface Flooring throughout |