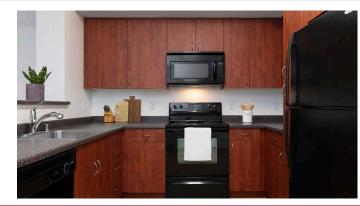

## Finish Package Comparison Chart

Select finishes shown vary throughout the property and are packaged together.

Pick the perfect finishing touch for the apartment you'll love to call home.

| PACKAGE                 | CLASSIC PACKAGE I                     | RENOVATED PACKAGE I              |
|-------------------------|---------------------------------------|----------------------------------|
| APPLIANCES              | Black                                 | Stainless Steel                  |
| <b>KITCHEN FLOORING</b> | Hard Surface Plank                    | Hard Surface Plank               |
| COUNTERTOPS             | Dark Grey Formica                     | White Quartz                     |
| CABINETRY               | Cherry                                | Cherry                           |
| BACKSPLASH              | Painted                               | Painted                          |
| FINISHES                | Standard                              | Upgraded                         |
| LIGHTING                | Standard                              | Upgraded                         |
| OTHER FEATURES          | Carpeting in Common Areas and Bedroom | Hard Surface Flooring throughout |