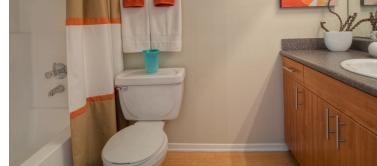

## Finish Package Comparison Chart

Select finishes shown vary throughout the property and are packaged together.

Pick the perfect finishing touch for the apartment you'll love to call home.

| PACKAGE          | CLASSIC PACKAGE        | RENOVATED PACKAGE I    |
|------------------|------------------------|------------------------|
| APPLIANCES       | Black                  | Stainless Steel        |
| KITCHEN FLOORING | Hard Surface Plank     | Hard Surface Plank     |
| COUNTERTOPS      | Grey Speckled Laminate | White Quartz           |
| CABINETRY        | Oak                    | White                  |
| BACKSPLASH       | None                   | Light Grey Subway Tile |
| FINISHES         | Standard               | Upgraded               |
| OTHER FEATURES   | Standard Thermostat    | Nest Thermostat        |