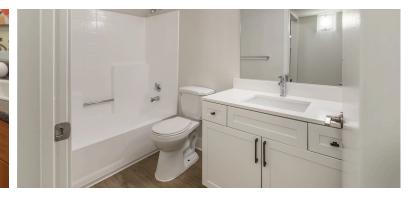

## Finish Package Comparison Chart

Select finishes shown vary throughout the property and are packaged together.

Pick the perfect finishing touch for the apartment you'll love to call home.

| PACKAGE          | CLASSIC PACKAGE        | RENOVATED PACKAGE I    |
|------------------|------------------------|------------------------|
| APPLIANCES       | Black                  | Stainless Steel        |
| KITCHEN FLOORING | Hard Surface Plank     | Hard Surface Plank     |
| COUNTERTOPS      | Grey Speckled Laminate | White Quartz           |
| CABINETRY        | Oak                    | White                  |
| BACKSPLASH       | None                   | Light Grey Subway Tile |
| FINISHES         | Standard               | Upgraded               |
| OTHER FEATURES   | Standard Thermostat    | Nest Thermostat        |