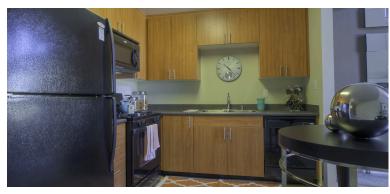

## Finish Package Comparison Chart

Select finishes shown vary throughout the property and are packaged together.

Pick the perfect finishing touch for the apartment you'll love to call home.

| PACKAGE          | CLASSIC PACKAGE        | RENOVATED PACKAGE I    |
|------------------|------------------------|------------------------|
| APPLIANCES       | Black                  | Stainless Steel        |
| KITCHEN FLOORING | Hard Surface Plank     | Hard Surface Plank     |
| COUNTERTOPS      | Grey Speckled Laminate | White Quartz           |
| CABINETRY        | Oak                    | White                  |
| BACKSPLASH       | None                   | Light Grey Subway Tile |
| FINISHES         | Standard               | Upgraded               |
| OTHER FEATURES   | Standard Thermostat    | Nest Thermostat        |