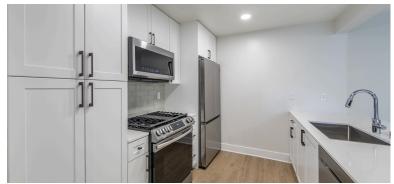

## Finish Package Comparison Chart

Select finishes shown vary throughout the property and are packaged together.

Pick the perfect finishing touch for the apartment you'll love to call home.

| PACKAGE          | CLASSIC PACKAGE        | RENOVATED PACKAGE I    |
|------------------|------------------------|------------------------|
| APPLIANCES       | Black                  | Stainless Steel        |
| KITCHEN FLOORING | Hard Surface Plank     | Hard Surface Plank     |
| COUNTERTOPS      | Grey Speckled Laminate | White Quartz           |
| CABINETRY        | Oak                    | White                  |
| BACKSPLASH       | None                   | Light Grey Subway Tile |
| FINISHES         | Standard               | Upgraded               |
| OTHER FEATURES   | Standard Thermostat    | Nest Thermostat        |