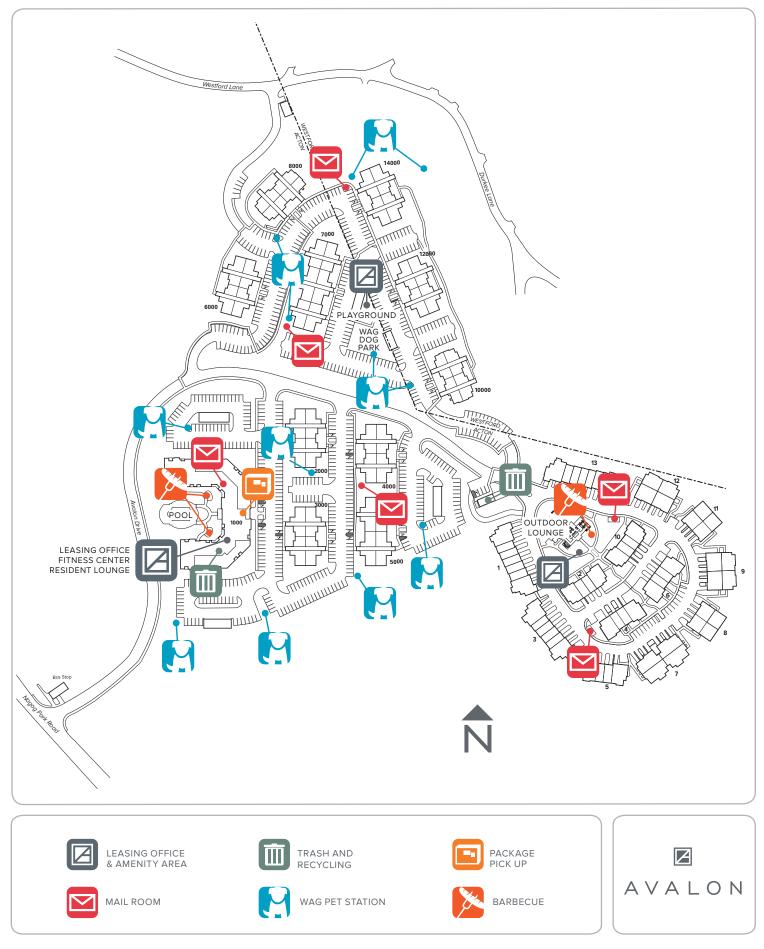

If you wish to alter this route, see a specific apartment or see other community features, we can do so upon request.



We would like to take you on a standard tour route that may include a model apartment and many community amenities. If you wish to alter this route, see a specific apartment or see other community features, we can do so upon request.

This plan is intended for illustrative purposes only. Parking spaces indicate parking areas. Actual number of spaces may vary.





We would like to take you on a standard tour route that may include a model apartment and many community amenities. If you wish to alter this route, see a specific apartment or see other community features, we can do so upon request.

## WELCOME TO AVALON ACTON